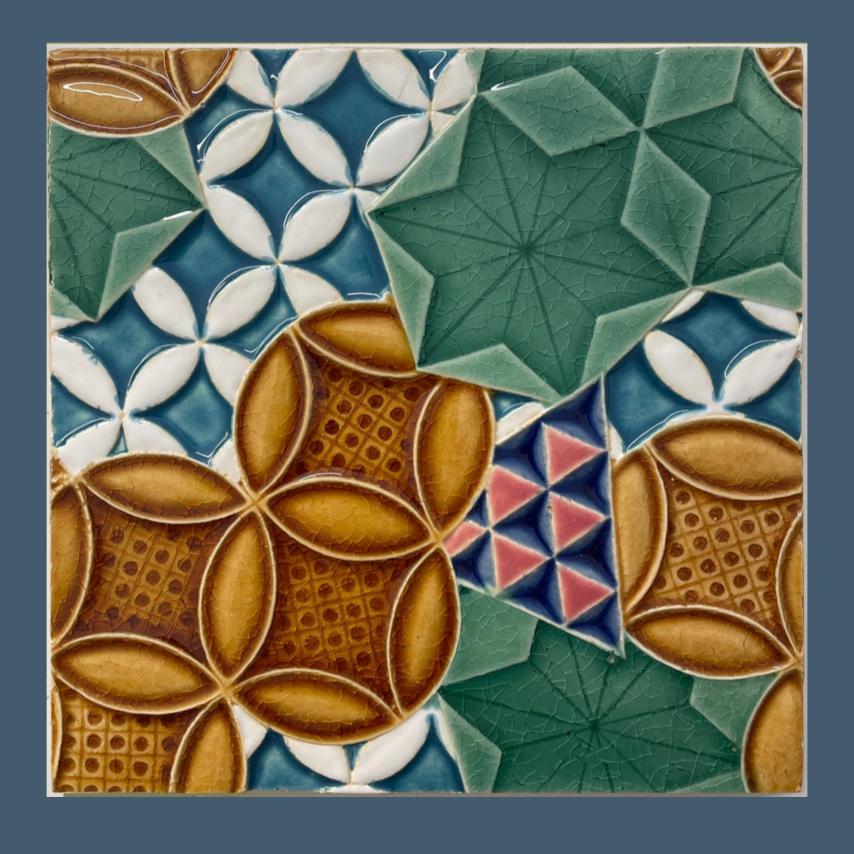

No 15 Tall Bud Vase | Persia 16 x 8 cms

No 16 Medium Bud Vase | Persia 11 x 7 cms

£450 +p&p

No 17 Tall Bud Vase Form | Persia 11 x 7 cms

£450 +p&p

No 18 Byzantine | Polychrome i Limited edition colour-way of 50 *unframed* 