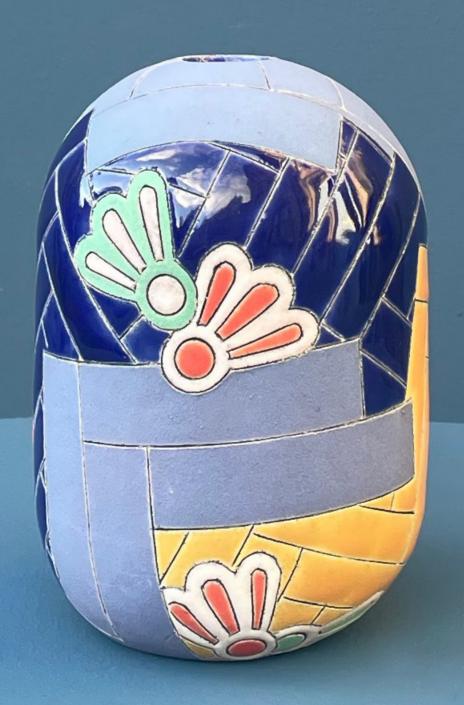

Cavaliero Finn - www.cavalierofinn and &Gallery - www.andgallery.co.uk

Gathering Bowls
Parquet and Flower

No I
Mini Gathering Bowl | Parquet & Flower - Coral & Gold
10 x 6.5 cms

£390 +p&p

No 2 Mini Gathering Bowl | Parquet & Flower - Turquoise & Blue  $10 \times 6.5 \text{ cms}$ 

£390 +p&p

No 3
Mini Gathering Bowl | Parquet & Flower - Blue & Gold 10 x 6.5 cms

£390 +p&p

No 4
Small Gathering Bowl | Parquet & Flower - Coral & Gold 15 x 7.5 cms

£490 +p&p

No 5
Tall Bud Vase | Parquet & Flower - Green & Gold 16 x 8 cms