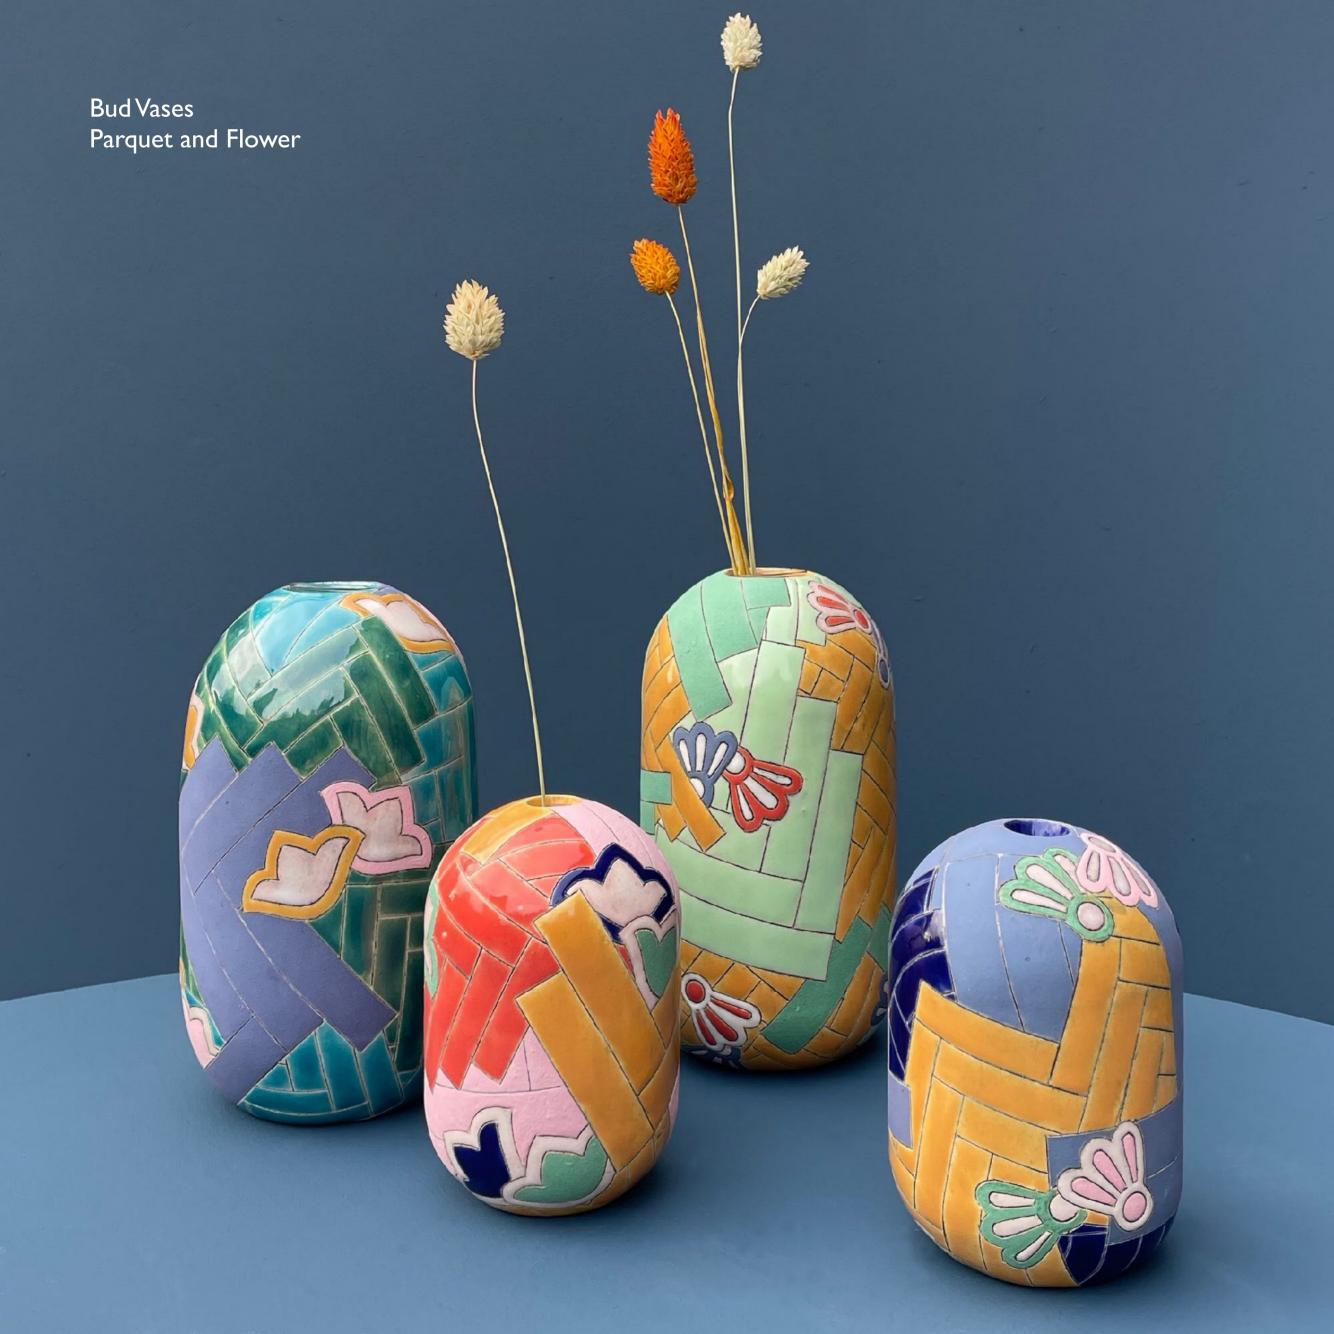

£390 +p&p

No 3
Mini Gathering Bowl | Parquet & Flower - Blue & Gold 10 x 6.5 cms

£390 +p&p

No 4
Small Gathering Bowl | Parquet & Flower - Coral & Gold 15 x 7.5 cms

£490 +p&p

No 5
Tall Bud Vase | Parquet & Flower - Green & Gold 16 x 8 cms

No 6
Tall Bud Vase | Parquet & Flower - Turquoise & Blue 16 x 8 cms

No 7
Medium Bud Vase | Parquet & Flower - Coral & Gold II x 7 cms

£450 +p&p

No 8
Medium Bud Vase | Parquet & Flower - Blue & Gold
II x 7 cms

£450 +p&p

No 9 Parquet Roundel 9 x 1 cms

No 10 Parquet Roundel 9 x 1 cms

No 11
Parquet Roundel
9 x 1 cms

No 12 Parquet Roundel 9 x 1 cms

Bud Vases

No 13 Tall Bud Vase | Persia 16 x 8 cms

No 14 Tall Bud Vase | Persia 16 x 8 cms