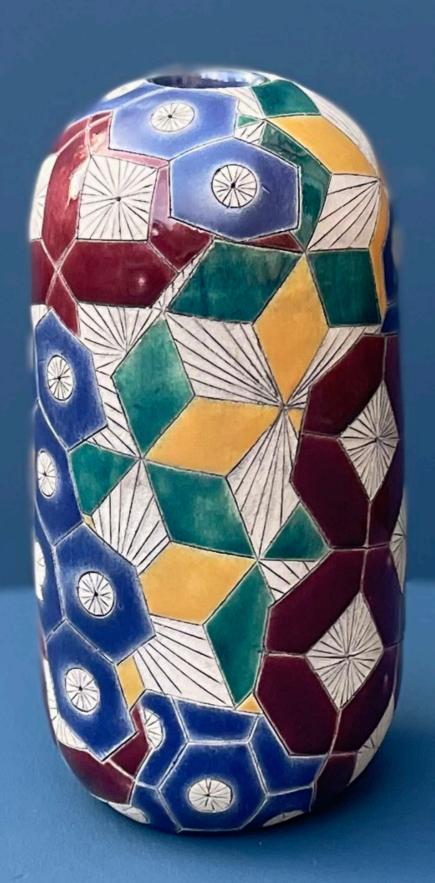

No 6
Tall Bud Vase | Parquet & Flower - Turquoise & Blue 16 x 8 cms

No 7
Medium Bud Vase | Parquet & Flower - Coral & Gold II x 7 cms

£450 +p&p

No 8
Medium Bud Vase | Parquet & Flower - Blue & Gold
II x 7 cms

£450 +p&p

No 9 Parquet Roundel 9 x 1 cms

No 10 Parquet Roundel 9 x 1 cms

No 11
Parquet Roundel
9 x 1 cms

No 12 Parquet Roundel 9 x 1 cms

Bud Vases

No 13 Tall Bud Vase | Persia 16 x 8 cms

No 14 Tall Bud Vase | Persia 16 x 8 cms