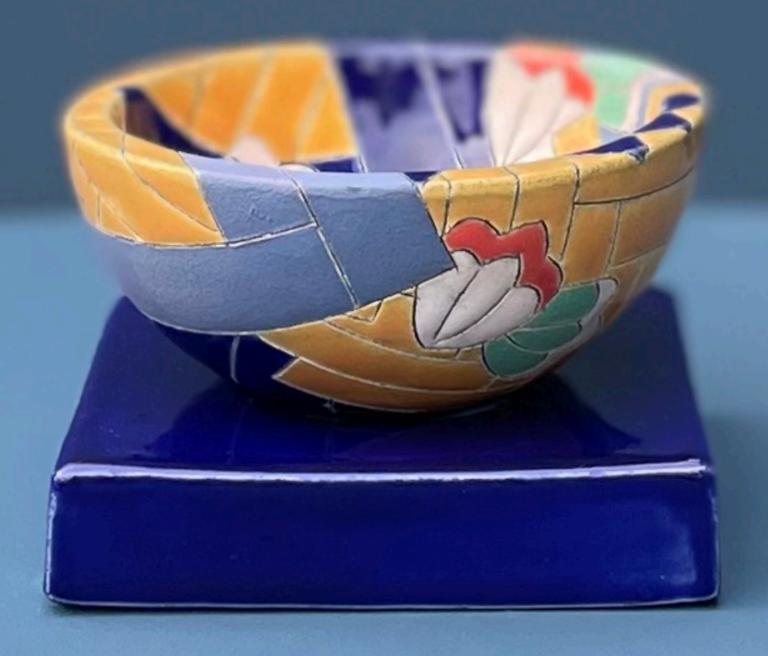

Cavaliero Finn - www.cavalierofinn and &Gallery - www.andgallery.co.uk

Gathering Bowls
Parquet and Flower

No I
Mini Gathering Bowl | Parquet & Flower - Coral & Gold
10 x 6.5 cms

£390 +p&p

No 2 Mini Gathering Bowl | Parquet & Flower - Turquoise & Blue  $10 \times 6.5 \text{ cms}$ 

£390 +p&p

No 3
Mini Gathering Bowl | Parquet & Flower - Blue & Gold 10 x 6.5 cms

£390 +p&p

No 4
Small Gathering Bowl | Parquet & Flower - Coral & Gold 15 x 7.5 cms

£490 +p&p

No 5
Tall Bud Vase | Parquet & Flower - Green & Gold 16 x 8 cms