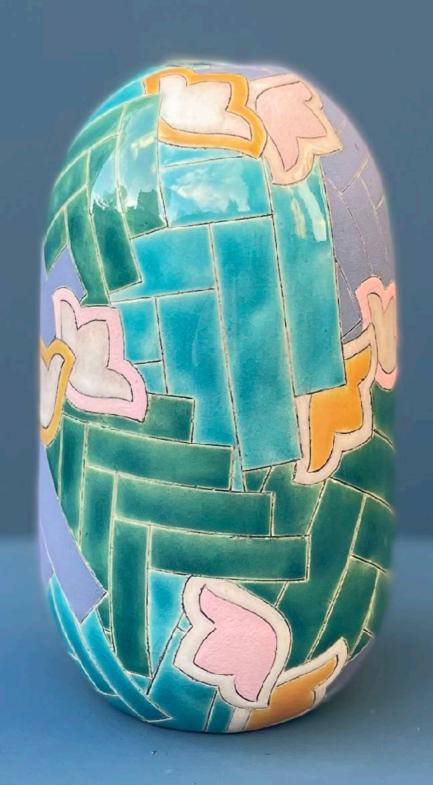

£390 +p&p

No 3
Mini Gathering Bowl | Parquet & Flower - Blue & Gold 10 x 6.5 cms

£390 +p&p

No 4
Small Gathering Bowl | Parquet & Flower - Coral & Gold 15 x 7.5 cms

£490 +p&p

No 5
Tall Bud Vase | Parquet & Flower - Green & Gold 16 x 8 cms

No 6
Tall Bud Vase | Parquet & Flower - Turquoise & Blue 16 x 8 cms

No 7
Medium Bud Vase | Parquet & Flower - Coral & Gold II x 7 cms

£450 +p&p

No 8
Medium Bud Vase | Parquet & Flower - Blue & Gold
II x 7 cms