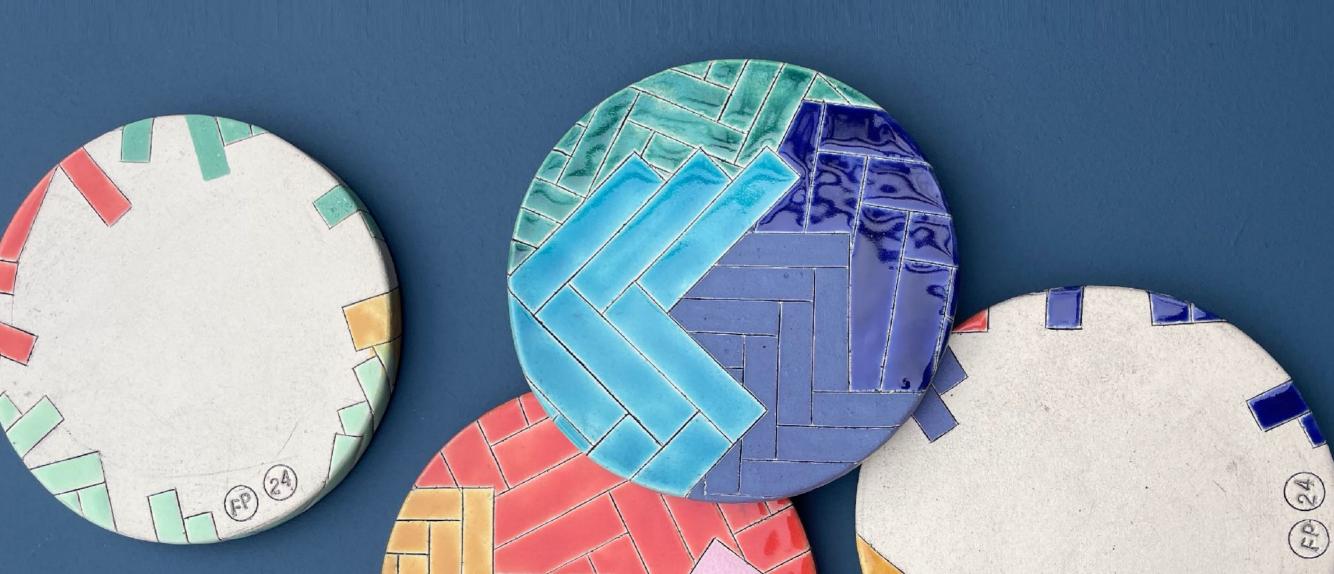

£450 +p&p

No 9 Parquet Roundel 9 x 1 cms

No 10 Parquet Roundel 9 x 1 cms

No 11
Parquet Roundel
9 x 1 cms

No 12 Parquet Roundel 9 x 1 cms

Bud Vases

No 13 Tall Bud Vase | Persia 16 x 8 cms

No 14 Tall Bud Vase | Persia 16 x 8 cms