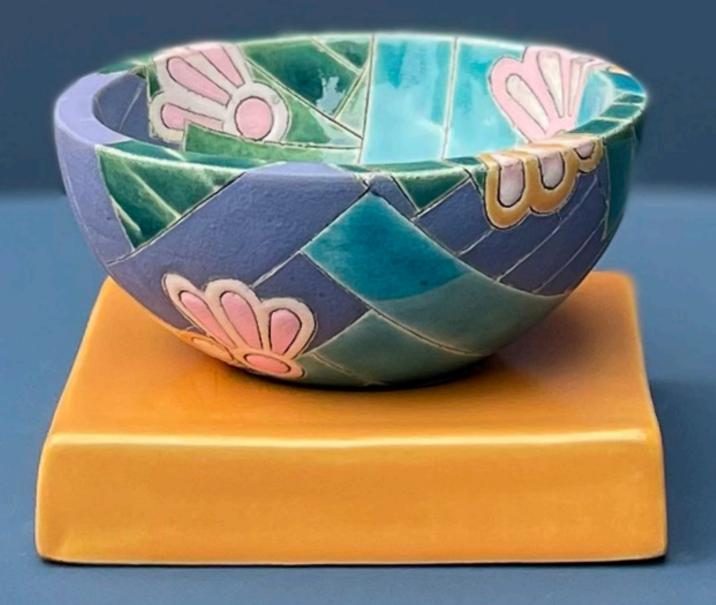

£390 +p&p

No 3
Mini Gathering Bowl | Parquet & Flower - Blue & Gold 10 x 6.5 cms

£390 +p&p

No 4
Small Gathering Bowl | Parquet & Flower - Coral & Gold 15 x 7.5 cms

£490 +p&p

No 5
Tall Bud Vase | Parquet & Flower - Green & Gold 16 x 8 cms