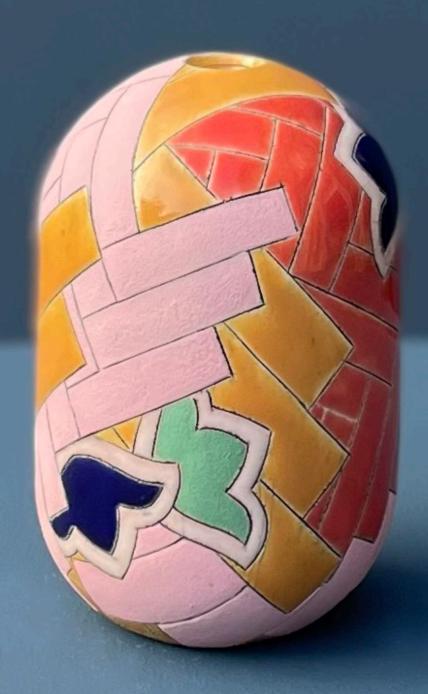

Cavaliero Finn - www.cavalierofinn and &Gallery - www.andgallery.co.uk

Gathering Bowls
Parquet and Flower

No I
Mini Gathering Bowl | Parquet & Flower - Coral & Gold
10 x 6.5 cms

£390 +p&p

No 2 Mini Gathering Bowl | Parquet & Flower - Turquoise & Blue  $10 \times 6.5 \text{ cms}$ 

£390 +p&p

No 3
Mini Gathering Bowl | Parquet & Flower - Blue & Gold 10 x 6.5 cms

£390 +p&p

No 4
Small Gathering Bowl | Parquet & Flower - Coral & Gold 15 x 7.5 cms

£490 +p&p

No 5
Tall Bud Vase | Parquet & Flower - Green & Gold 16 x 8 cms