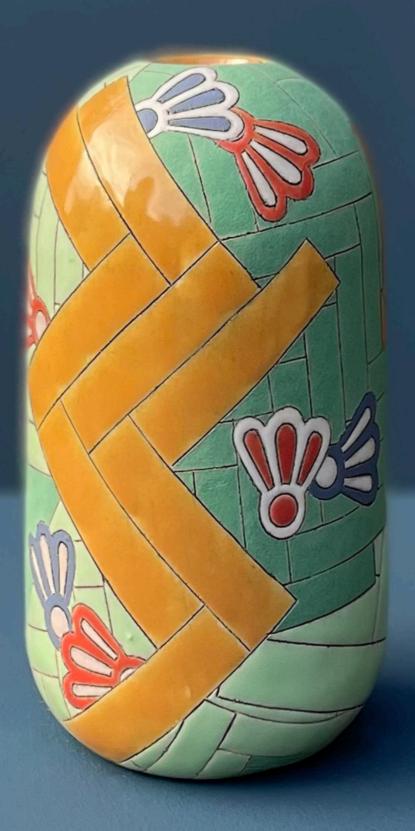

£390 +p&p

No 3
Mini Gathering Bowl | Parquet & Flower - Blue & Gold 10 x 6.5 cms

£390 +p&p

No 4
Small Gathering Bowl | Parquet & Flower - Coral & Gold 15 x 7.5 cms

£490 +p&p

No 5
Tall Bud Vase | Parquet & Flower - Green & Gold 16 x 8 cms

No 6
Tall Bud Vase | Parquet & Flower - Turquoise & Blue 16 x 8 cms

No 7
Medium Bud Vase | Parquet & Flower - Coral & Gold II x 7 cms

£450 +p&p

No 8
Medium Bud Vase | Parquet & Flower - Blue & Gold
II x 7 cms