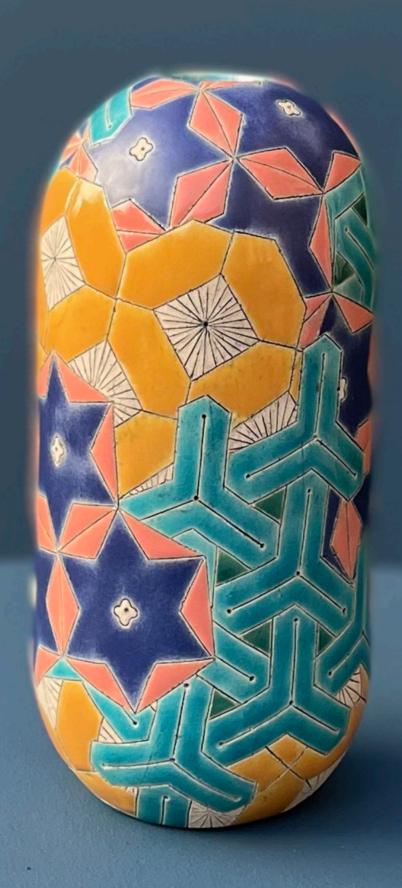

No 6
Tall Bud Vase | Parquet & Flower - Turquoise & Blue 16 x 8 cms

No 7
Medium Bud Vase | Parquet & Flower - Coral & Gold II x 7 cms

£450 +p&p

No 8
Medium Bud Vase | Parquet & Flower - Blue & Gold
II x 7 cms

£450 +p&p

No 9 Parquet Roundel 9 x 1 cms

No 10 Parquet Roundel 9 x 1 cms

No 11
Parquet Roundel
9 x 1 cms

No 12 Parquet Roundel 9 x 1 cms

Bud Vases

No 13 Tall Bud Vase | Persia 16 x 8 cms

No 14 Tall Bud Vase | Persia 16 x 8 cms