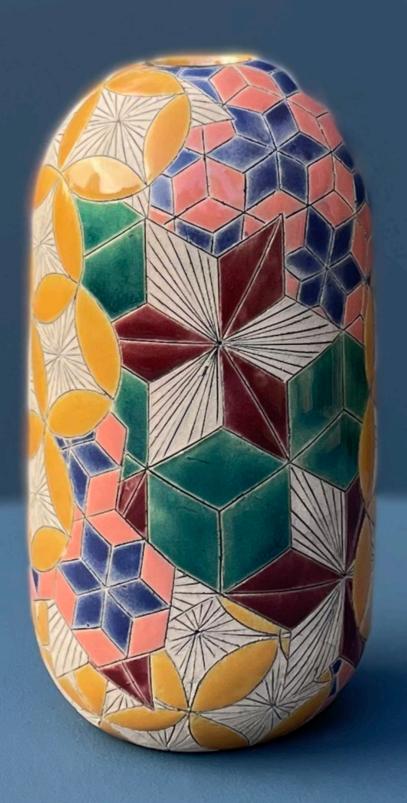

No 6
Tall Bud Vase | Parquet & Flower - Turquoise & Blue 16 x 8 cms

No 7
Medium Bud Vase | Parquet & Flower - Coral & Gold II x 7 cms

£450 +p&p

No 8
Medium Bud Vase | Parquet & Flower - Blue & Gold
II x 7 cms

£450 +p&p

No 9 Parquet Roundel 9 x 1 cms

No 10 Parquet Roundel 9 x 1 cms

No 11
Parquet Roundel
9 x 1 cms

No 12 Parquet Roundel 9 x 1 cms

Bud Vases

No 13 Tall Bud Vase | Persia 16 x 8 cms

No 14 Tall Bud Vase | Persia 16 x 8 cms